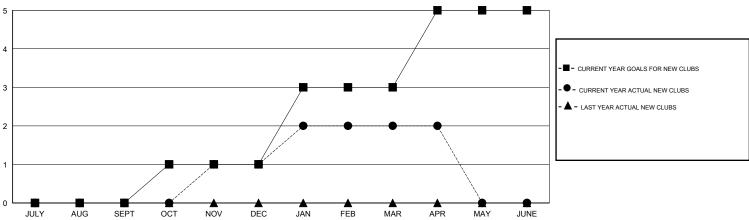

## **LOCATION PHILIPPINES**

GMT CA 5

|                             |                  | Clubs            |                  |                  | Members                     |                    |                                     |                    |                  |  |
|-----------------------------|------------------|------------------|------------------|------------------|-----------------------------|--------------------|-------------------------------------|--------------------|------------------|--|
|                             | RESUL            | TS FOR 2014-2015 | i                |                  | RESULTS FOR 2014-2015       |                    |                                     |                    |                  |  |
| QUARTER                     | NEW CLUB<br>GOAL | NEW CLUBS        | DROPPED<br>CLUBS | NET<br>GAIN/LOSS | QUARTER                     | NEW MEMBER<br>GOAL | CHARTER AND<br>NEW MEMBERS<br>ADDED | DROPPED<br>MEMBERS | NET<br>GAIN/LOSS |  |
| JULY/AUG/SEPT               | 0                | 0                | 1                | -1               | JULY/AUG/SEPT               | 50                 | 44                                  | 43                 | 1                |  |
| OCT/NOV/DEC                 | 1                | 1                | 0<br>1           | 1<br>0           | OCT/NOV/DEC                 | 75<br>70           | 100<br>48                           | 50<br>24           | 50<br>24         |  |
| JAN/FEB/MAR<br>APR/MAY/JUNE | 2                | 0                | 1                | -1               | JAN/FEB/MAR<br>APR/MAY/JUNE | 50                 | 17                                  | 22                 | -5               |  |

## GOALS AND ACTUAL NEW CLUBS CUMULATIVE

| DROPPED CLUBS: 3  DROPPED MEMBERS |               | 22 CLUBS OF 32 ADDED 1 OR MORE<br>NEW MEMBERS | GENDER DISTRIBU<br>MALE<br>FEMALE                             | TION<br>507 (57.61%)<br>373 (42.39%) |                   |
|-----------------------------------|---------------|-----------------------------------------------|---------------------------------------------------------------|--------------------------------------|-------------------|
| DECEASED CLUB CANCELLED OTHER     | 7<br>34<br>98 | CLICK HERE FOR HEALTH ASSESSMENT DATA         | FAMILY UNIT MEMBERS  HEAD OF HOUSEHOLD  NON-HEAD OF HOUSEHOLD |                                      | 275<br>101<br>174 |
| TOTAL                             | 139           |                                               | NON-HEAD OF HOUSEHOLD                                         |                                      |                   |