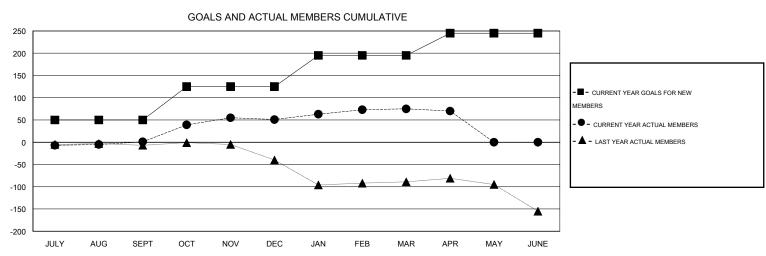

## **LOCATION PHILIPPINES**

GMT CA 5

|                             |                  | Clubs            |                  |                  | Members                     |                    |                                     |                    |                  |  |
|-----------------------------|------------------|------------------|------------------|------------------|-----------------------------|--------------------|-------------------------------------|--------------------|------------------|--|
|                             | RESUL            | TS FOR 2014-2015 | i                |                  | RESULTS FOR 2014-2015       |                    |                                     |                    |                  |  |
| QUARTER                     | NEW CLUB<br>GOAL | NEW CLUBS        | DROPPED<br>CLUBS | NET<br>GAIN/LOSS | QUARTER                     | NEW MEMBER<br>GOAL | CHARTER AND<br>NEW MEMBERS<br>ADDED | DROPPED<br>MEMBERS | NET<br>GAIN/LOSS |  |
| JULY/AUG/SEPT               | 0                | 0                | 1                | -1               | JULY/AUG/SEPT               | 50                 | 44                                  | 43                 | 1                |  |
| OCT/NOV/DEC                 | 1                | 1                | 0<br>1           | 1<br>0           | OCT/NOV/DEC                 | 75<br>70           | 100<br>48                           | 50<br>24           | 50<br>24         |  |
| JAN/FEB/MAR<br>APR/MAY/JUNE | 2                | 0                | 1                | -1               | JAN/FEB/MAR<br>APR/MAY/JUNE | 50                 | 17                                  | 22                 | -5               |  |

## GOALS AND ACTUAL NEW CLUBS CUMULATIVE

| DROPPED CLUBS: 3  DROPPED MEMBERS |               | 22 CLUBS OF 32 ADDED 1 OR MORE<br>NEW MEMBERS | GENDER DISTRIBU<br>MALE<br>FEMALE                             | TION<br>507 (57.61%)<br>373 (42.39%) |                   |
|-----------------------------------|---------------|-----------------------------------------------|---------------------------------------------------------------|--------------------------------------|-------------------|
| DECEASED CLUB CANCELLED OTHER     | 7<br>34<br>98 | CLICK HERE FOR HEALTH ASSESSMENT DATA         | FAMILY UNIT MEMBERS  HEAD OF HOUSEHOLD  NON-HEAD OF HOUSEHOLD |                                      | 275<br>101<br>174 |
| TOTAL                             | 139           |                                               | NON-HEAD OF HOUSEHOLD                                         |                                      |                   |